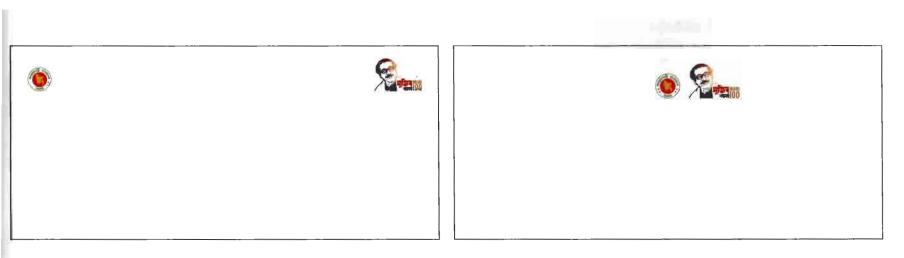

#### MUJIB 100 LOGO WILL BE PLACED ON THE TOP-RIGHT SIDE OF ARTBOARD/DESIGN AND WILL BE STAND-ALONE. IF USED WITH THE GOVERNMENT LOGO AT THE MIDDLE, MUJIB 100 LOGO WILL BE PLACED NEXT TO IT ON THE RIGHT.

LOGO PLACEMENT | মুজিব শতবর্ষের লোগো আর্টবোর্ড/নকশার উপরের সর্বডানে অথবা সরকারের লোগোর ডান পাশে ব্যবহার করতে হবে

1h

#### LOGO PLACEMENT | লোগোর ব্যবহারিক অবস্থান