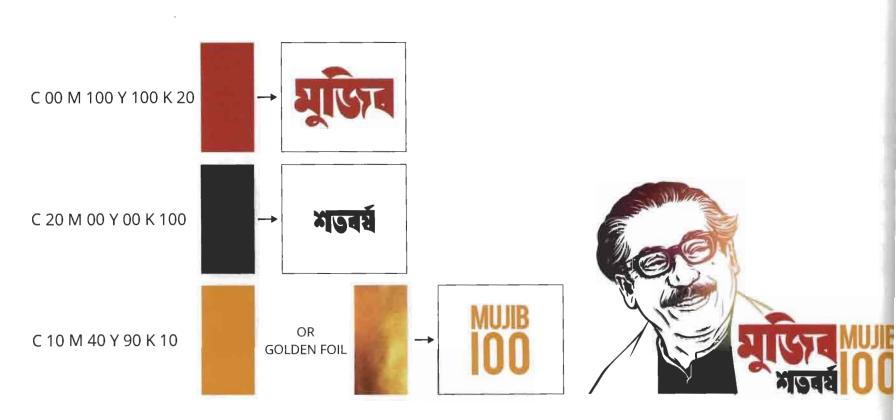

ll sides of logo and type mark is equal to the width of the 100 in the type mark. See example on the right.



### LOGO CLEAR SPACE | লোগোর চতুর্দিকের ফাঁকা জায়গা

In case of dark background a minimum area surrounding the logo, type mark and seal must be kept clear of any other typography as well as graphic elements such as illustrations, thematic images and patterns, and the trim edge of a printed piece. More than the minimum clear space is encouraged.

Minimum clear space on all sides of the logo and type mark is equal to the width of "0" from the number 100 in the type mark.

গাঢ় পটভূমির ক্ষেত্রে লোগোর চতুর্দিকে মূল লোগোতে ব্যবহৃত ১০০ সংখ্যার "০" এর প্রস্থের সমপরিমাণ বা তার অধিক জায়গা সর্বদা ফাঁকা রাখতে হবে।





#### LOGO CLEAR SPACE on dark background গাঁঢ় পটভূমিতে লোগোর ব্যবহার



The colour palette ensures the colours always look consistent.

## LOGO COLOUR PALETTE লোগো মুদ্রণে রঙের নির্দেশনা



#### MUJIB 100 LOGO WILL BE PLACED ON THE TOP-RIGHT SIDE OF ARTBOARD/DESIGN AND WILL BE STAND-ALONE. IF USED WITH THE GOVERNMENT LOGO AT THE MIDDLE, MUJIB 100 LOGO WILL BE PLACED NEXT TO IT ON THE RIGHT.

LOGO PLACEMENT | মুজিব শতবর্ষের লোগো আর্টবোর্ড/নকশার উপরের সর্বডানে অথবা সরকারের লোগোর ডান পাশে ব্যবহার করতে হবে

1h



#### LOGO PLACEMENT | লোগোর ব্যবহারিক অবস্থান



#### LOGO LETTERHEAD FORMAT লেটারহেডে লোগো ব্যবহারের ধরন



100.0

LOGO POWERPOINT - FULL SCREEN FORMAT 16:9





FLAG

MUG

LOGO BRANDING EXAMPLES | লোগো ব্র্যান্ডিং এর উদাহরণ

## 20

## LOGO BRANDING EXAMPLES লোগো ব্র্যান্ডিং এর উদাহরণ







T-SHIRT







COAT PIN

BADGE

#### LOGO BRANDING EXAMPLES ল