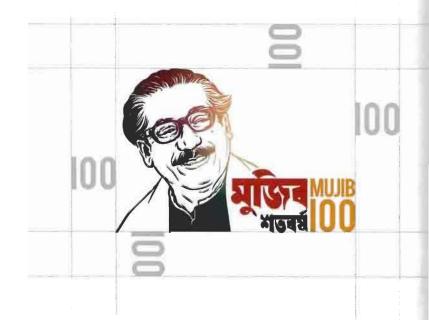

Minimum clear space on all sides of logo and type mark is equal to the width of the 100 in the type mark. See example on the right.

### LOGO CLEAR SPACE | লোগোর চতুর্দিকের ফাঁকা জায়গা

In case of dark background a minimum area surrounding the logo, type mark and seal must be kept clear of any other typography as well as graphic elements such as illustrations, thematic images and patterns, and the trim edge of a printed piece. More than the minimum clear space is encouraged.

Minimum clear space on all sides of the logo and type mark is equal to the width of "0" from the number 100 in the type mark.

গাঢ় পটভূমির ক্ষেত্রে লোগোর চতুর্দিকে মূল লোগোতে ব্যবহৃত ১০০ সংখ্যার "০" এর প্রস্থের সমপরিমাণ বা তার অধিক জায়গা সর্বদা ফাঁকা রাখতে হবে।