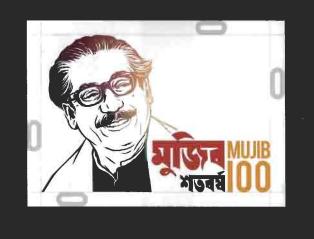

More than the minimum clear space is encouraged.

Minimum clear space on all sides of logo and type mark is equal to the width of the 100 in the type mark. See example on the right.



### LOGO CLEAR SPACE | লোগোর চতুর্দিকের ফাঁকা জায়গা

In case of dark background a minimum area surrounding the logo, type mark and seal must be kept clear of any other typography as well as graphic elements such as illustrations, thematic images and patterns, and the trim edge of a printed piece. More than the minimum clear space is encouraged.

Minimum clear space on all sides of the logo and type mark is equal to the width of "0" from the number 100 in the type mark.

গাঢ় পটভূমির ক্ষেত্রে লোগোর চতুর্দিকে মূল লোগোতে ব্যবহৃত ১০০ সংখ্যার "০" এর প্রস্থের সমপরিমাণ বা তার অধিক জায়গা সর্বদা ফাঁকা রাখতে হবে।





#### LOGO CLEAR SPACE on dark background গাঁঢ় পটভূমিতে লোগোর ব্যবহার



The colour palette ensures the colours always look consistent.

## LOGO COLOUR PALETTE লোগো মুদ্রণে রঙের নির্দেশনা



#### MUJIB 100 LOGO WILL BE PLACED ON THE TOP-RIGHT SIDE OF ARTBOARD/DESIGN AND WILL BE STAND-ALONE. IF USED WITH THE GOVERNMENT LOGO AT THE MIDDLE, MUJIB 100 LOGO WILL BE PLACED NEXT TO IT ON THE RIGHT.

LOGO PLACEMENT | মুজিব শতবর্ষের লোগো আর্টবোর্ড/নকশার উপরের সর্বডানে অথবা সরকারের লোগোর ডান পাশে ব্যবহার করতে হবে

1h



#### LOGO PLACEMENT | লোগোর ব্যবহারিক অবস্থান



#### LOGO LETTERHEAD FORMAT লেটারহেডে লোগো ব্যবহারের ধরন



100.0

LOGO POWERPOINT - FULL SCREEN FORMAT 16:9





FLAG

MUG

LOGO BRANDING EXAMPLES | লোগো ব্র্যান্ডিং এর উদাহরণ

## 20

## LOGO BRANDING EXAMPLES লোগো ব্র্যান্ডিং এর